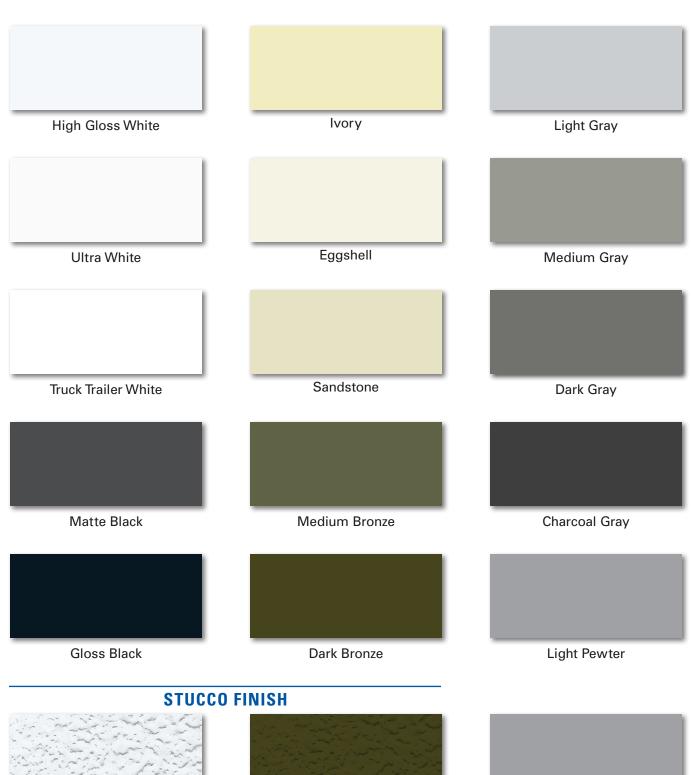

| STANDARD C               | OLO        | )RS        |            |            |            |            |            |            |            |            |            |            |            |            |            |            |            |      |
|--------------------------|------------|------------|------------|------------|------------|------------|------------|------------|------------|------------|------------|------------|------------|------------|------------|------------|------------|------|
| GAUGE<br>WIDTHS          | .020<br>36 | .020<br>48 | .025<br>36 | .025<br>48 | .032<br>36 | .032<br>48 | .040<br>36 | .040<br>48 | .040<br>49 | .040<br>60 | .050<br>48 | .050<br>49 | .050<br>60 | .063<br>36 | .063<br>48 | .063<br>60 | .080<br>48 | .080 |
| Gloss White 80°          |            |            |            | ~          |            | V          |            | ~          |            |            | ~          |            |            |            | ~          |            | ~          |      |
| Medium White 30°         |            |            |            | 1          |            | ~          |            | 1          |            |            | 1          |            |            |            | 1          |            |            |      |
| Matte White 10°          |            |            |            | ~          |            | ~          |            | V          |            |            | ~          |            |            |            | ~          |            |            |      |
| Ultra White 85°          |            | ~          | 1          | 1          | ~          | ~          | ~          | 1          |            | ~          | 1          |            | ~          | ~          | 1          | ~          | ~          | ~    |
| Autumn Brown             |            |            |            |            |            |            |            | ~          |            |            |            |            | ·          |            |            | _          |            |      |
| Bright Green             |            |            |            |            |            |            |            | 1          |            |            |            |            |            |            |            |            |            |      |
| Bright Red               |            |            |            |            |            |            |            | ~          |            |            |            |            |            |            |            |            |            |      |
| Bright Yellow            |            |            |            |            |            |            |            | ~          |            |            |            |            |            |            |            |            |            |      |
| Burgundy                 |            |            |            |            |            |            |            | V          |            |            |            |            |            |            |            |            |            |      |
| Caution Yellow           |            |            |            |            |            |            |            | ~          |            |            |            |            |            |            |            |            |            |      |
| Charcoal Gray            |            |            |            |            |            |            |            | ~          |            |            |            |            |            |            |            |            |            |      |
| Chevron Blue             |            |            |            |            |            |            |            | ~          |            |            |            |            |            |            |            |            |            |      |
| Classic Green            |            |            |            |            |            |            |            | ~          |            |            |            |            |            |            |            |            |            |      |
| Dark Bronze              |            |            |            | ~          |            | ~          |            | ~          |            |            | ~          |            |            |            | ~          |            |            |      |
| Dark Bronze Stucco       |            |            |            |            |            | ~          |            | ~          |            |            |            |            |            |            |            |            |            |      |
| Dark Gray                |            |            |            |            |            |            |            | ~          |            |            |            |            |            |            |            |            |            |      |
| Eggshell                 |            |            |            |            |            |            |            | ~          |            |            |            |            |            |            |            |            |            |      |
| Gloss Black              |            |            |            | ~          |            | ~          |            | 1          |            |            |            |            |            |            | ~          |            |            |      |
| Gloss White Stucco       |            |            |            | ~          |            | ~          |            | ~          |            |            |            |            |            |            |            |            |            |      |
| Heron Blue               |            |            |            |            |            |            |            | 1          |            |            |            |            |            |            |            |            |            |      |
| Hunter Red               |            |            |            |            |            |            |            | ~          |            |            |            |            |            |            |            |            |            |      |
| Ivory                    |            |            |            |            |            |            |            | ~          |            |            |            |            |            |            |            |            |            |      |
| Ivy Green                |            |            |            |            |            |            |            | ~          |            |            |            |            |            |            |            |            |            |      |
| Light Gray               |            |            |            |            |            |            |            | 1          |            |            |            |            |            |            |            |            |            |      |
| Light Pewter             |            |            |            |            |            |            |            | ~          |            |            |            |            |            |            |            |            |            |      |
| Mansard Brown            |            |            |            |            |            | ~          |            |            |            |            |            |            |            |            |            |            |            |      |
| Matte Black              |            |            |            | ~          |            | ~          |            | ~          |            |            | ~          |            |            |            | ~          |            |            |      |
| Medium Bronze            |            |            |            |            |            | ~          |            | 7          |            |            |            |            |            |            |            |            |            |      |
|                          |            |            |            |            |            |            |            | ~          |            |            |            |            |            |            |            |            |            |      |
| Medium Gray<br>Mocha Tan |            |            |            |            |            |            |            | ~          |            |            |            |            |            |            |            |            |            |      |
| Orange                   |            |            |            |            |            |            |            | ~          |            |            |            |            |            |            |            |            |            |      |
| Pepsi Blue               |            |            |            |            |            |            |            | ~          |            |            |            |            |            |            |            |            |            |      |
| Redwood                  |            |            |            |            |            |            |            | ~          |            |            |            |            |            |            |            |            |            |      |
|                          |            |            |            | _          |            |            |            |            |            |            |            |            |            |            |            |            |            |      |
| Royal Brown              |            |            |            | •          |            |            |            | V          |            |            |            |            |            |            |            |            |            |      |
| Sandstone                |            |            |            |            |            |            |            | ~          |            |            |            |            |            |            |            |            |            |      |
| Silver                   |            |            |            |            |            |            |            | V          | V          |            |            | V          |            |            |            |            |            |      |
| Truck Trailer White      |            |            |            |            |            |            |            |            |            |            |            |            |            |            |            |            |            |      |
| Yellow                   | I          |            |            |            |            |            |            | <b>V</b>   |            |            |            |            |            |            |            |            |            |      |

## **STANDARD STOCK COLORS**

Gloss White Stucco

Paint provided by Duracoat Products.

10 Year Limited Warranty

Dark Bronze Stucco

Silver