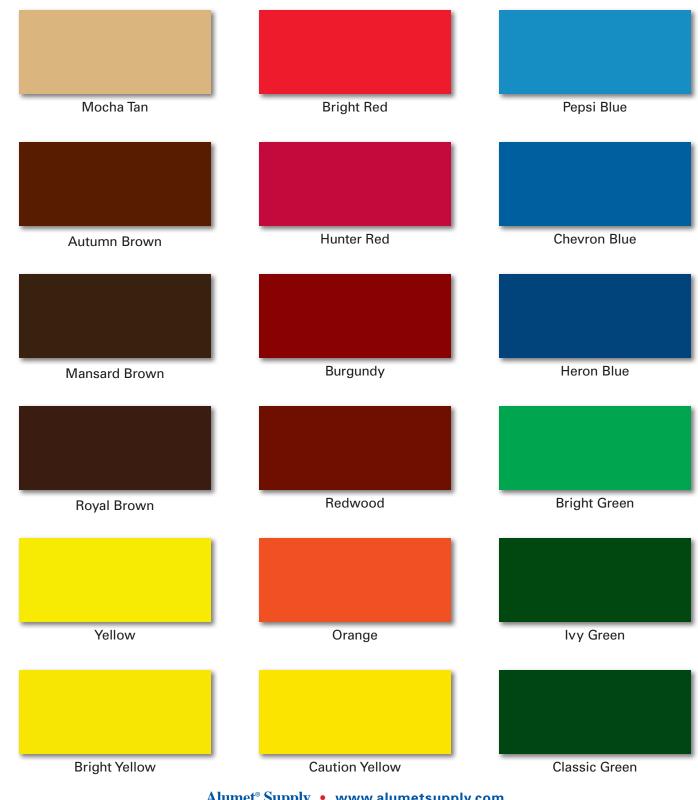

| STANDARD C               | OLO        | )RS        |            |            |            |            |            |            |            |            |            |            |            |            |            |            |            |      |
|--------------------------|------------|------------|------------|------------|------------|------------|------------|------------|------------|------------|------------|------------|------------|------------|------------|------------|------------|------|
| GAUGE<br>WIDTHS          | .020<br>36 | .020<br>48 | .025<br>36 | .025<br>48 | .032<br>36 | .032<br>48 | .040<br>36 | .040<br>48 | .040<br>49 | .040<br>60 | .050<br>48 | .050<br>49 | .050<br>60 | .063<br>36 | .063<br>48 | .063<br>60 | .080<br>48 | .080 |
| Gloss White 80°          |            |            |            | ~          |            | V          |            | ~          |            |            | ~          |            |            |            | ~          |            | ~          |      |
| Medium White 30°         |            |            |            | 1          |            | ~          |            | 1          |            |            | 1          |            |            |            | 1          |            |            |      |
| Matte White 10°          |            |            |            | ~          |            | ~          |            | V          |            |            | ~          |            |            |            | ~          |            |            |      |
| Ultra White 85°          |            | ~          | 1          | 1          | ~          | ~          | ~          | 1          |            | ~          | 1          |            | ~          | ~          | 1          | ~          | ~          | ~    |
| Autumn Brown             |            |            |            |            |            |            |            | ~          |            |            |            |            | ·          |            |            | _          |            |      |
| Bright Green             |            |            |            |            |            |            |            | 1          |            |            |            |            |            |            |            |            |            |      |
| Bright Red               |            |            |            |            |            |            |            | ~          |            |            |            |            |            |            |            |            |            |      |
| Bright Yellow            |            |            |            |            |            |            |            | ~          |            |            |            |            |            |            |            |            |            |      |
| Burgundy                 |            |            |            |            |            |            |            | V          |            |            |            |            |            |            |            |            |            |      |
| Caution Yellow           |            |            |            |            |            |            |            | ~          |            |            |            |            |            |            |            |            |            |      |
| Charcoal Gray            |            |            |            |            |            |            |            | ~          |            |            |            |            |            |            |            |            |            |      |
| Chevron Blue             |            |            |            |            |            |            |            | ~          |            |            |            |            |            |            |            |            |            |      |
| Classic Green            |            |            |            |            |            |            |            | ~          |            |            |            |            |            |            |            |            |            |      |
| Dark Bronze              |            |            |            | ~          |            | ~          |            | ~          |            |            | ~          |            |            |            | ~          |            |            |      |
| Dark Bronze Stucco       |            |            |            |            |            | ~          |            | ~          |            |            |            |            |            |            |            |            |            |      |
| Dark Gray                |            |            |            |            |            |            |            | ~          |            |            |            |            |            |            |            |            |            |      |
| Eggshell                 |            |            |            |            |            |            |            | ~          |            |            |            |            |            |            |            |            |            |      |
| Gloss Black              |            |            |            | ~          |            | ~          |            | 1          |            |            |            |            |            |            | ~          |            |            |      |
| Gloss White Stucco       |            |            |            | ~          |            | ~          |            | ~          |            |            |            |            |            |            |            |            |            |      |
| Heron Blue               |            |            |            |            |            |            |            | 1          |            |            |            |            |            |            |            |            |            |      |
| Hunter Red               |            |            |            |            |            |            |            | ~          |            |            |            |            |            |            |            |            |            |      |
| Ivory                    |            |            |            |            |            |            |            | ~          |            |            |            |            |            |            |            |            |            |      |
| Ivy Green                |            |            |            |            |            |            |            | ~          |            |            |            |            |            |            |            |            |            |      |
| Light Gray               |            |            |            |            |            |            |            | 1          |            |            |            |            |            |            |            |            |            |      |
| Light Pewter             |            |            |            |            |            |            |            | ~          |            |            |            |            |            |            |            |            |            |      |
| Mansard Brown            |            |            |            |            |            | ~          |            |            |            |            |            |            |            |            |            |            |            |      |
| Matte Black              |            |            |            | ~          |            | ~          |            | ~          |            |            | ~          |            |            |            | ~          |            |            |      |
| Medium Bronze            |            |            |            |            |            | ~          |            | 7          |            |            |            |            |            |            |            |            |            |      |
|                          |            |            |            |            |            |            |            | ~          |            |            |            |            |            |            |            |            |            |      |
| Medium Gray<br>Mocha Tan |            |            |            |            |            |            |            | ~          |            |            |            |            |            |            |            |            |            |      |
| Orange                   |            |            |            |            |            |            |            | ~          |            |            |            |            |            |            |            |            |            |      |
| Pepsi Blue               |            |            |            |            |            |            |            | ~          |            |            |            |            |            |            |            |            |            |      |
| Redwood                  |            |            |            |            |            |            |            | ~          |            |            |            |            |            |            |            |            |            |      |
|                          |            |            |            | _          |            |            |            |            |            |            |            |            |            |            |            |            |            |      |
| Royal Brown              |            |            |            | •          |            |            |            | V          |            |            |            |            |            |            |            |            |            |      |
| Sandstone                |            |            |            |            |            |            |            | ~          |            |            |            |            |            |            |            |            |            |      |
| Silver                   |            |            |            |            |            |            |            | V          | V          |            |            | V          |            |            |            |            |            |      |
| Truck Trailer White      |            |            |            |            |            |            |            |            |            |            |            |            |            |            |            |            |            |      |
| Yellow                   | I          |            |            |            |            |            |            | <b>V</b>   |            |            |            |            |            |            |            |            |            |      |

## **STANDARD STOCK COLORS**

Gloss White Stucco

Paint provided by Duracoat Products.

10 Year Limited Warranty

Dark Bronze Stucco

Silver